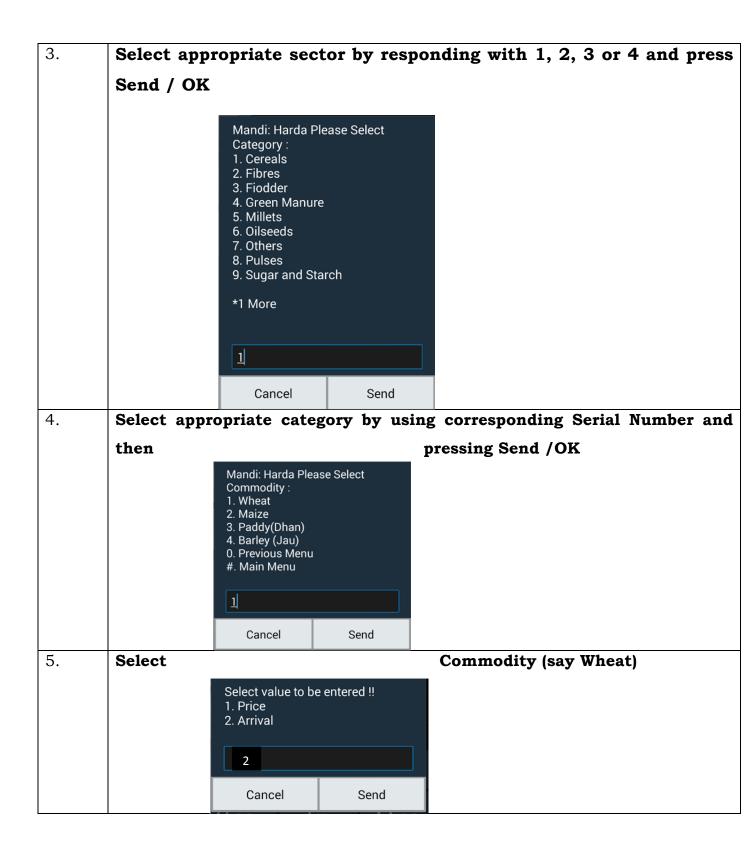

## User Guide for USSD Enabled Data Entry of Mandi Prices & Arrival Details

| S1.<br>No. | Operation and Response |                                                                                                 |                |                                 |  |  |  |  |
|------------|------------------------|-------------------------------------------------------------------------------------------------|----------------|---------------------------------|--|--|--|--|
| 1.         | Dial                   | You have 3 minu<br>Data Entry. Pleas<br>co-ordinator in ca                                      | e contact your | *491*105#                       |  |  |  |  |
| 2.         | Press                  | problem.<br>OK<br><b>DK / Exit. Name of the Mandi (in</b>                                       |                | this case Harda) is linked to a |  |  |  |  |
|            |                        | Mandi: Harda Ple<br>:<br>1. AGRICULTURE<br>2. ANIMAL HUSB<br>3. FISHRIES<br>4. HORTICULTUR<br>1 | ANDRY          | specific mobile number          |  |  |  |  |
|            |                        | Cancel                                                                                          | Send           |                                 |  |  |  |  |